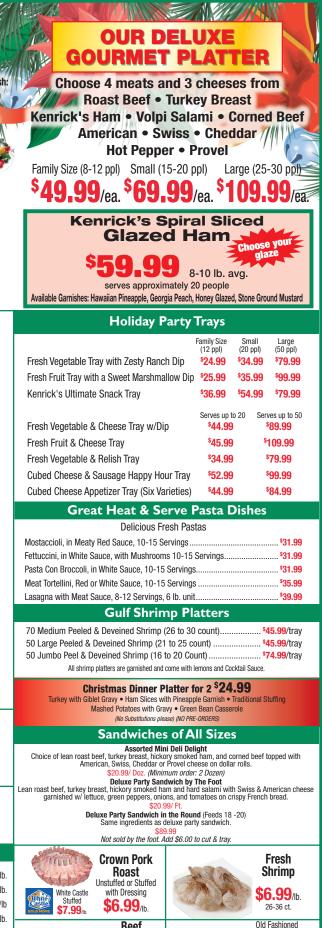

#### A St. Louis Tradition - Holiday Hams All Sliced Free - String Tied or Untied for Bak

| (in choca hoc ching hou of children baking)                                       |                               |
|-----------------------------------------------------------------------------------|-------------------------------|
| Kenrick's Semi-Boneless Tavern Hams<br>Real Bone-In Ham Flavor - (14-16 lb. Avg.) | <b><sup>\$</sup>6.49</b> /lb. |
| Kenrick's Super Trim Bone-In Hams (18-20 lb. Avg.)                                |                               |
| Joe "The Butcher" Spiral Sliced Ham (18-20 lb. Avg.)                              | <b>\$5.99</b> /lb.            |
| Kenrick's Mini Boneless Ham (5-6 lb. Avg.)                                        |                               |
| Kenrick's Boneless Whole Hams (12 lb. Avg.)                                       | <b>°6.89</b> /lb.             |
| Ozark Pride Super Trim Bone-In Hams (18-20 lb. Avg.)                              | <b>°4.49</b> /lb.             |
| Ozark Pride Boneless Whole Ham (12 lb. Avg.)                                      |                               |
| Winter's Sweet Bone-in Ham Super Trim (18-20 lb. Avg.)                            | <b>\$3.99</b> /lb.            |
| Let He Males Very Helidey Deuties Feeis                                           |                               |

Let Us Make Your Holiday Parties Easier With These Great Heat 'N Serve Party Favorites.

## **NO COOKING, JUST HEAT & SERVE**

In Aluminum Heatable Pans Makes Parties Easier! 2 Days Advance Notice Please! \$14.99/lb. Boneless Top Round Sliced Roast Beef in Au Jus Boneless Pork Loin Sliced in Light Gravy \$7.99/lb. Turkey Breast Slices in Giblet Gravy <sup>\$10.99</sup>/lb. Roasted or Smoked Beef Brisket in Sauce or Au Jus \$16.99/lb. Roasted Prime Rib in Au Jus \$29.99/lb. FARM \$48.99/lb Beef Tenderloin in Au Jus (Medallion slices) Roasted Top Sirloin Sliced in Au Jus \$18.99/lb Chicken Spedini Skewered in a White Wine Lemon Sauce. Garnished with Lemons and Parslev \$6.99/ea. Chicken Modiga in a white wine lemon butter sauce with mushrooms, provel and bacon \$7.99/ea

### "HOLIDAY APPETIZERS"

| ALL served in heatable aluminum trays                       |
|-------------------------------------------------------------|
| Kenrick's Original Ozark Grillers 25 ct.                    |
| Mini Bacon Wrapped Filet Bites 25 ct.                       |
| Swedish or Italian Meatballs in Sauce - 50 ct.              |
| Toasted Raviolli with Marinara Sauce - 25 ct.               |
| Chicken Wings; Hot & Spicy, BBQ, Colonel Stans - 25 ct.     |
| Breaded Chicken Strips with Ranch or B.B.Q. Sauces - 25 ct. |
| Crab Rangoon with Sweet-n-Sour Sauce - 25 ct.               |
| Little Smokies in BBQ Sauce, 50 ct.                         |
| Breaded Cannelloni Bites with Marinara Sauce, 25 ct.        |

# KENRICK'S BAKED BONELESS HAM

All Garnished Hams are sliced, tied and topped with your favorite garnish: Hawaiian Pineapple • Honey Glazed • Southern Georgia Peach Old Fashioned Stone Mustard & Clove • Vermont Maple Served in a heatable aluminum pan - includes heating instructions